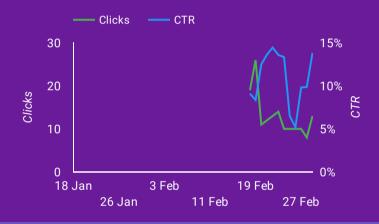

## **Click Through Rate & Impressions**

by Clicks, CTR, and Impressions

Clicks 156.0

CTR
9.8%

♣ N/A

Impressions 1.6K

Conversion Rate & Cost by Conversions Rate and Cost / Conv.

Conversions
0.0
N/A