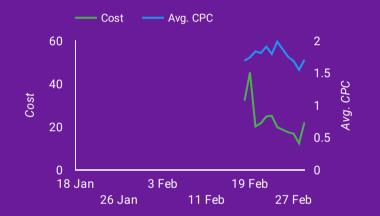

## **Cost Per Click**

by Cost, CPC, and CPM

\$276.92

Avg. CPC \$1.78

Avg. CPM (deprecate \$174.49