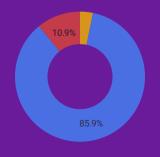

M

\$276.92

Avg. CPC \$1.78

Avg. CPM (deprecate \$174.49







## **Top Campaigns**

by CTR, Avg. CPC, and Cost / Conv.

|    | Campaign ▼                            | Clicks | CTR    | Avg. CPC | Avg. Cost |
|----|---------------------------------------|--------|--------|----------|-----------|
| 1. | Reliable & Trusted Kennel             | 0      | 0%     | \$0      | \$0       |
| 2. | Fast Adjustment Sling - Search - 2021 | 76     | 9.46%  | \$1.76   | \$1.76    |
| 3. | Bungee Sling - Search - 2021          | 80     | 10.22% | \$1.79   | \$1.79    |
|    |                                       |        |        |          |           |
|    |                                       |        |        | 1-3/3    | < >       |

## **Device Breakdown**

by Clicks, Cost, and Conversions







Cost